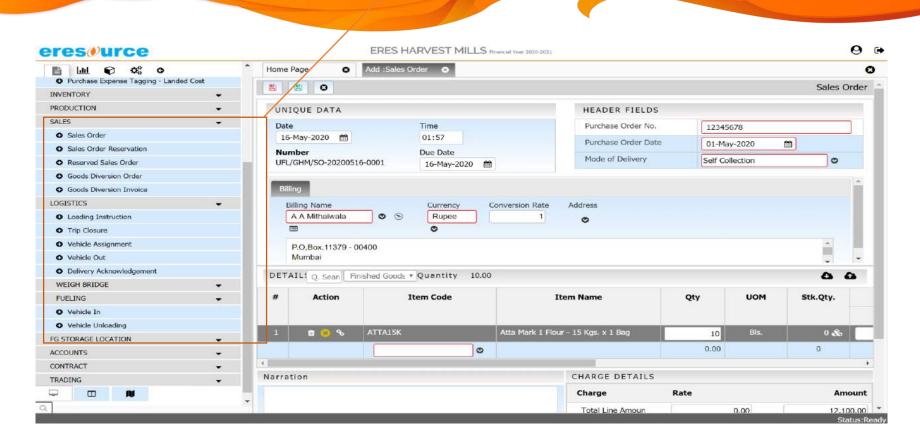

## Sales Order / Logistics and Diversion Order Management in eresource ERP

This module covers sales order, Invoice, Sales return, Delivery Challan approval, Sales order closing, Daily sales, Credit limit exceeding details, Area, product and customer wise sales report, Pending order reports. This module covers all the reports related to Sales.