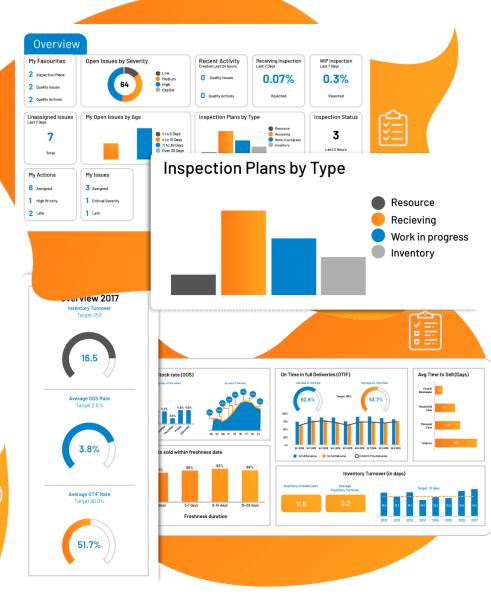

## Manage Formulation, Compliances and Manufacturing Regulations with ease

Compliance needs in the process manufacturing are never static. There are continuous change in the Regulations and guidelines. eresource BPRO ERP will help you stay on top of these changes ensuring GMP / FDA compliances are met. With the help of eresource Bpro ERP system, companies can monitor and record real time manufacturing activities, in accordance with cGMP norms along with tracking nonconformance and performing CAPA for rejected materials.

## Manage Formulation, Compliances and Manufacturing Regulations with ease

Compliance needs in the process manufacturing are never static. There are continuous change in the Regulations and guidelines. eresource BPRO ERP will help you stay on top of these changes ensuring GMP / FDA compliances are met. Quality tops the priority list as far as any pharmaceutical company is concerned. Keeping this in mind, eresource ERP has been designed in the process.