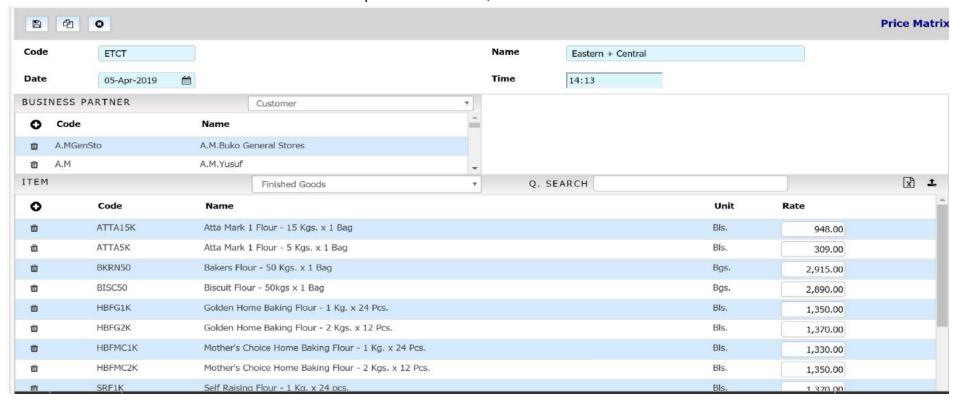

## **Pricing Matrix**

- 1. Pricing control procedures will be maintained in a central price control area in the system.
- 2. Conditions techniques will be used at document level to determine the price control for sales document (this is where the system determines price value from information stored in the pricelist and discount conditions during document processing).
- 3. All pricing elements, such as prices, tax and discounts are created in the conditions records in the price control area, during sales order processing the system will automatically retrieve information from the price master,