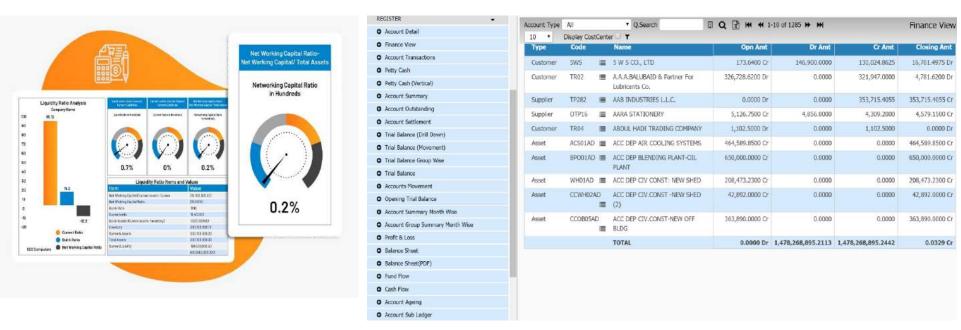

## **Accounts and Finance Management**

Financial Accounting Module is a powerful financial management solution that enables you to manage your entire business profitably. The solution supports multiple currencies as well as complex multi-location business structures so you can better manage your global operations. Financials helps you record, consolidate, and analyze your finances and provides complete visibility into enterprise-wide transactions.