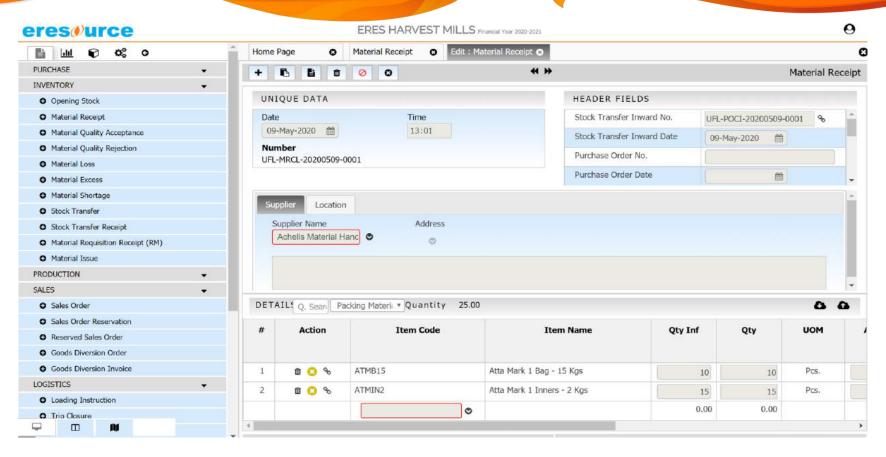

## Inventory & Material Management in eresource ERP

This module helps to maintain details like wheat and other item purchase, Contract details, Invoice entry, Stock maintenance, Wagon/Lorry tracking, Bin Stock, Raw material, Packing Material, Cost of production, Outstanding etc???. This module covers all the reports related to inventory.