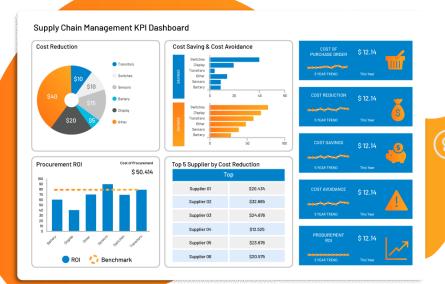

## **Accounts and Finance Management**

Financial Accounting Module is a powerful financial management solution that enables you to manage your entire business profitably. The solution supports multiple currencies as well as complex multi-location business structures so you can better manage your global operations. Financials helps you record, consolidate, and analyze your finances and provides complete visibility into enterprise-wide transactions.